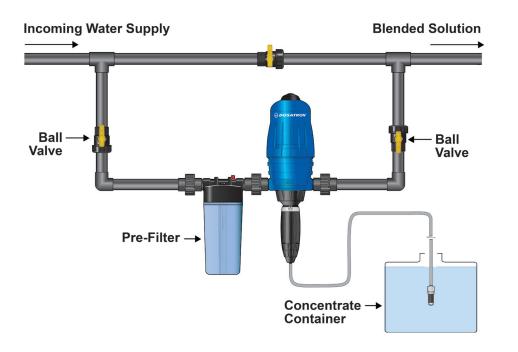

PSI                                                                    |
| Available Housing Materials: | Polypropylene                                                                    |
| Dimensions:                  | 19 1/18" x 6 5/16"                                                               |
| Weight:                      | 6 lbs                                                                            |
| Connection Size:             | 3/4" NPT                                                                         |
| Maximum Temperature:         | 104° F                                                                           |
| Included Accessories:        | 6' clear suction tube, weighted strainer, mounting bracket and quick start guide |



## **Bypass Installation**







#### Dosatron International • 2090 Sunnydale Blvd. • Clearwater, FL, USA 800-523-8499 • www.dosatronusa.com

Dosatron International, Inc. is an industry leader in water-powered, proportional chemical injectors. Dosatron products are manufactured according to ISO 9001:2000 and ISO 14001:2004 standards.