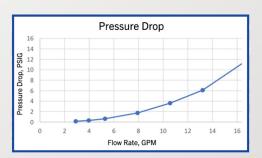

## **Features**

- Designed for all water heaters; including Storage, Tankless and High-Efficiency models
- Protects and extends the life of heating elements, exchanger surfaces and other critical components
- Addresses water heater manufacturers' published requirements for scale prevention
- No salt, electricity or maintenance required
- High flow and minimal pressure drop

## **Specifications**

Model: ZAFL2234 3/4" NPTF Connections: Service Flow Rate: **12 GPM** Working Pressure: 232 psig 210° F Max Temperature: Warranty: 12 Years