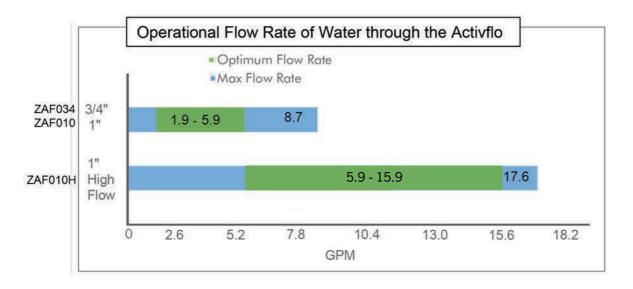

## Product Bulletin Zilmet ActivFlo Proper Residential Sizing

Aug 8, 2023

- The ZAF034 and ZAF010 perform best in the optimal flow rate range of 1.9-5.9 GPM (water flowing through the Activflo)
- The ZAF010H performs best in the optimal flow rate range of 5.9-15.9 GPM (water flowing through the Activflo)
- The Activflo will perform outside of these flow ranges but not optimally