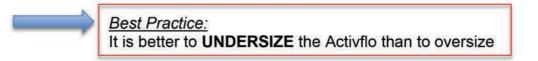

<u>*Rule-of-Thumb*</u>: A home with 4 bathrooms will typically use a ZAF034 or ZAF010 (match the thread size to the main water supply pipe size for convenience). A home with more than 4 bathrooms and more than 5 people will be best sized with a ZAF010H.