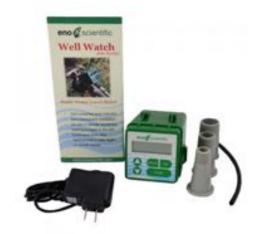

Solar Power Kit was designed for use with the Well Watch 600 Series Level Indicators

For more information, contact your local distributor: