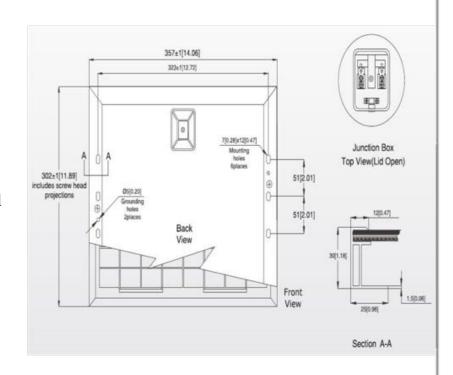

Enclosure External Size 11 x 8.5 x 3.5" Enclosure Internal Size 10 x 7.75 x 3"

Solar Panel Dims 11 x 9" 14 x 12"

Operating Temperature -30 C to +60 C

System Weight (no battery) 10 lb

Battery Weight 5.5 lb