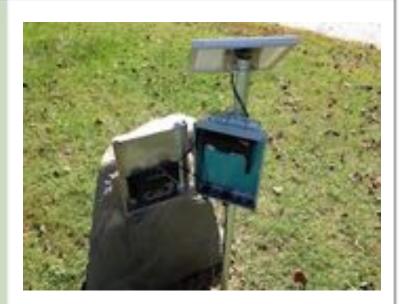

Solar Power Kit was designed for use with the Well Watch 600 Series Level Indicators

For more information, contact your local distributor:

# Well Watch Solar Power Kit

The Well Watch Solar Power Kit offers a complete power solution to off the grid or remote well monitoring applications. The system works best with 6 hours of peak sun per day but has enough reserve to operate the Well Watch on continuous logging for over a week with no sun. The Well Watch 660's log rate can be changed to lengthen the reserve time to last through a few weeks of cloudy weather.

The system is available in 2 sizes, 5W for sunnier locations and 10W for areas with less peak sun per day. There are larger custom sizes available for systems that need the ability to power multiple sensors. Ensuring that all customers have the opportunity to operate the Well Watch system.