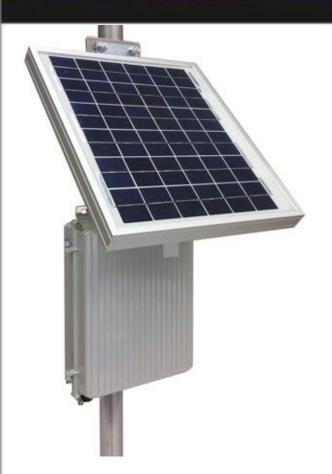

#### Included with Well Watch Solar Power Kit:

- Solar panel
- Die cast enclosure
- Pole/wall mounting kit with mounting plate
- Cable assembly to connect battery to controller
- · Battery charging controller
- 12V battery
- Outdoor rated cable assembly to connect solar panel to controller

#### **FEATURES**

- Complete remote power solution for off grid operation
- Weatherproof, UV resistant, outdoor enclosures
- Enclosures can be wall or pole mounted
- High performance valve regulated sealed lead acid batteries
- Advanced battery charge controller protects against overcharge and over discharge